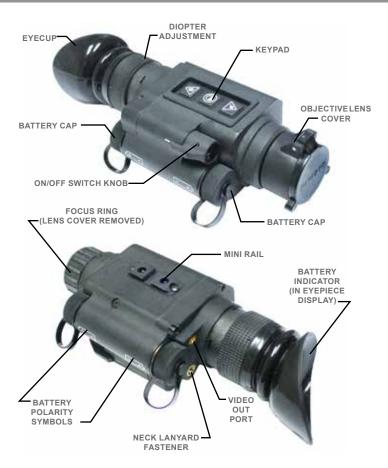

#### **CR123 TYPE BATTERY INSTALLATION**

Remove the battery cap. Refer to the battery symbols for battery polarity. Place a CR123 type battery into each battery compartment. Replace the battery cap.

#### ON/OFF POWER KNOB

ON -To turn on the TAM-14, rotate the ON/OFF knob towards the keypad. OFF -To turn off the TAM-14, rotate the ON/OFF knob away from the keypad

#### DIOPTER ADJUSTMENT

The diopter adjuster ring is used to focus the eyepiece for use without the need of corrective lenses. Rotate the eyepiece diopter adjustment ring until tube image becomes clearly focused.

#### OBJECTIVE LENS FOCUS

Objective lens can be adjusted so that the image is clearer. Rotate the objective lens focus ring counter-clockwise to adjust it to infinity. Rotate clockwise to adjust the focus on nearby objects.

#### DEMIST SHIFLD INSTALLATION

Remove the eye cup from the eyepiece. The demist shield is installed by screwing it into the eyepiece in a clockwise direction. Reattach the eye cup.